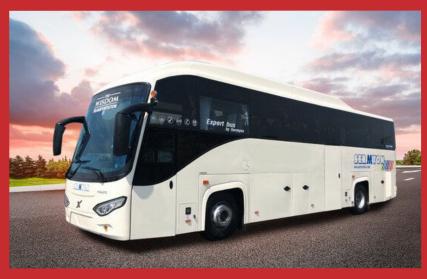

# สนุก อิ่ม อร่อย สะดวกสบาย ปลอดภัยตลอดการเดินทาง

#### ้ สิ่งอำนวยความสะดวกบนรถ และความปลอดภัย

- รถโค้ช VIP ปรับอากาศ 40 หรือ 50 ที่นั่ง เบาะที่นั่ง KING-SIZE ขนาดใหญ่นั่งสบายปรับเอนนอน ได้ถึง 145 องศา TV LCD 32" DVD
- ระบบ AIR CONDITIONER ไฟฟ้ารุ่นใหม่ทำให้รถเย็นฉ่ำตลอดการเดินทางของท่าน
- ประกันภัยอุบัติเหตุ ทุกที่นั่ง
- พนักงานขับรถมีความเชี่ยวชาญในเส้นทางกว่า 10 ปี ทุกคน