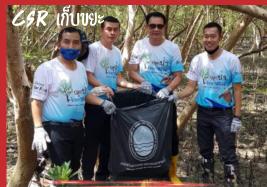

## หลักทรัพย์กรุงศรี จำกัด (มหาชน) หรร

ผู้บริหารและพนักงานกว่า 250 ท่าน ร่วมทำกิจกรรม CSR ปลูกป่าชายเลนและปล่อยปูทะเลพ่อพันธุ์แม่พันธุ์ ณ ชะอำ จังหวัด เพชรบุรี เสริมสร้างความผูกพันภายในองค์กร (Employee Engagement Activity) ด้วยกิจกรรม Indoor Team Building เรียนรู้การทำงานเป็นทีมร่วมกันอย่างสนุกสนาน ผ่อนคลายได้สาระ พร้อมกับปาร์ตี้ปิดท้าย พร้อมแสง สี เสียง และเต็มอิ่มกับอาหาร ทะเลสด ใหม่ ตลอดงาน