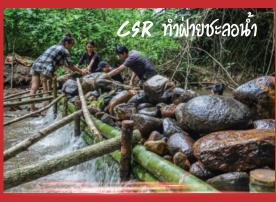

## หลักทรัพย์กรุงศรี จำกัด (มหาชน) หรร

ผู้บริหารและพนักงานกว่า 250 ท่าน ร่วมทำกิจกรรม CSR ปลูกป่าชายเลนและปล่อยปูทะเลพ่อพันธุ์แม่พันธุ์ ณ ชะอำ จังหวัด เพชรบุรี เสริมสร้างความผูกพันภายในองค์กร (Employee Engagement Activity) ด้วยกิจกรรม Indoor Team Building เรียนรู้การทำงานเป็นทีมร่วมกันอย่างสนุกสนาน ผ่อนคลายได้สาระ พร้อมกับปาร์ตี้ปิดท้าย พร้อมแสง สี เสียง และเต็มอิ่มกับอาหาร ทะเลสด ใหม่ ตลอดงาน