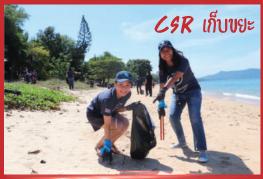

## หลักทรัพย์กรุงศรี จำกัด (มหาชน) หรร

ผู้บริหารและพนักงานกว่า 250 ท่าน ร่วมทำกิจกรรม CSR ปลูกป่าชายเลนและปล่อยปูทะเลพ่อพันธุ์แม่พันธุ์ ณ ชะอำ จังหวัด เพชรบุรี เสริมสร้างความผูกพันภายในองค์กร (Employee Engagement Activity) ด้วยกิจกรรม Indoor Team Building เรียนรู้การทำงานเป็นทีมร่วมกันอย่างสนุกสนาน ผ่อนคลายได้สาระ พร้อมกับปาร์ตี้ปิดท้าย พร้อมแสง สี เสียง และเต็มอิ่มกับอาหาร ทะเลสด ใหม่ ตลอดงาน