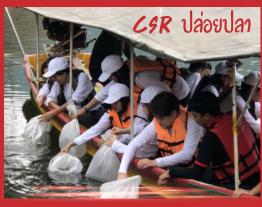

## หลักทรัพย์กรุงศรี จำกัด (มหาชน) หรร

ผู้บริหารและพนักงานกว่า 250 ท่าน ร่วมทำกิจกรรม CSR ปลูกป่าชายเลนและปล่อยปูทะเลพ่อพันธุ์แม่พันธุ์ ณ ชะอำ จังหวัด เพชรบุรี เสริมสร้างความผูกพันภายในองค์กร (Employee Engagement Activity) ด้วยกิจกรรม Indoor Team Building เรียนรู้การทำงานเป็นทีมร่วมกันอย่างสนุกสนาน ผ่อนคลายได้สาระ พร้อมกับปาร์ตี้ปิดท้าย พร้อมแสง สี เสียง และเต็มอิ่มกับอาหาร ทะเลสด ใหม่ ตลอดงาน