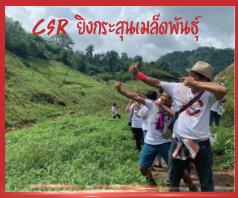

## หลักทรัพย์กรุงศรี จำกัด (มหาชน) หรร

ผู้บริหารและพนักงานกว่า 250 ท่าน ร่วมทำกิจกรรม CSR ปลูกป่าชายเลนและปล่อยปูทะเลพ่อพันธุ์แม่พันธุ์ ณ ชะอำ จังหวัด เพชรบุรี เสริมสร้างความผูกพันภายในองค์กร (Employee Engagement Activity) ด้วยกิจกรรม Indoor Team Building เรียนรู้การทำงานเป็นทีมร่วมกันอย่างสนุกสนาน ผ่อนคลายได้สาระ พร้อมกับปาร์ตี้ปิดท้าย พร้อมแสง สี เสียง และเต็มอิ่มกับอาหาร ทะเลสด ใหม่ ตลอดงาน